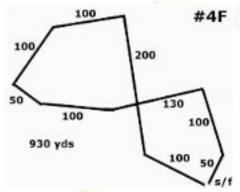

Whippet BOB Sat. - Offered by Alice Lubbers/Sunday - Offered by ACC

Whippet Turtle (lowest qualifying score) Saturday/Sunday – Offered by Jenny Haverland

Saturdays Course Plan = 930 yards

The courses will be reversed for finals, and again for run-offs and BOB. ACC reserves the right to alter course plans as required by weather and/or field conditions on the day of trial.